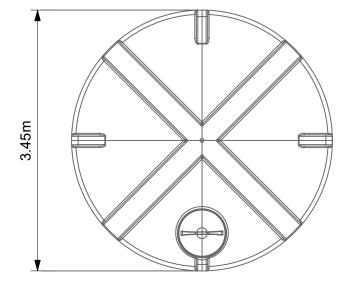

PINS Document Number: EN010140/APP/6.2.4.4

**Pursuant to:** APFP Regulation 5(2)(a)

Environmental Statement Figure 4.4: Water Tank Elevations

June 2024

Plan View

Side View

ISO View

Revisions: First Issue- 26/01/2024 JS

GENERAL NOTES:

1) ALL DIMENSIONS ARE IN METERS UNLESS SPECIFIED.

© Enso Energy Ltd. Crown Copyright. All rights reserved. © 2024 Emapsite license number 0100031673

ALL DIMENSIONS TO BE CHECKED ON SITE WORK TO FIGURED DIMENSIONS ONLY REPORT DISCREPANCIES TO THE GFP AT ONCE BEFORE PROCEEDING COPYRIGHT ACT APPLIES.