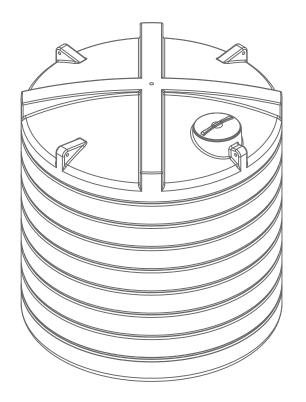

PINS Document Number: EN010140/APP/6.2.4.4

**Pursuant to:** APFP Regulation 5(2)(a)

Environmental Statement Figure 4.4: Water Tank Elevations

June 2024

Plan View

Side View

ISO View

Revisions: First Issue- 26/01/2024 JS

GENERAL NOTES:

1) ALL DIMENSIONS ARE IN METERS UNLESS SPECIFIED.

© Enso Energy Ltd. Crown Copyright. All rights reserved. © 2024 Emapsite license number 0100031673

ALL DIMENSIONS TO BE CHECKED ON SITE WORK TO FIGURED DIMENSIONS ONLY REPORT DISCREPANCIES TO THE GFP AT ONCE BEFORE PROCEEDING COPYRIGHT ACT APPLIES.