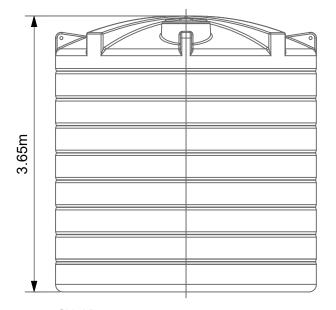

PINS Document Number: EN010140/APP/6.2.4.4

**Pursuant to:** APFP Regulation 5(2)(a)

Environmental Statement Figure 4.4: Water Tank Elevations

June 2024

Plan View

Side View

ISO View

Revisions: First Issue- 26/01/2024 JS

GENERAL NOTES:

1) ALL DIMENSIONS ARE IN METERS UNLESS SPECIFIED.

© Enso Energy Ltd. Crown Copyright. All rights reserved. © 2024 Emapsite license number 0100031673

ALL DIMENSIONS TO BE CHECKED ON SITE WORK TO FIGURED DIMENSIONS ONLY REPORT DISCREPANCIES TO THE GFP AT ONCE BEFORE PROCEEDING COPYRIGHT ACT APPLIES.